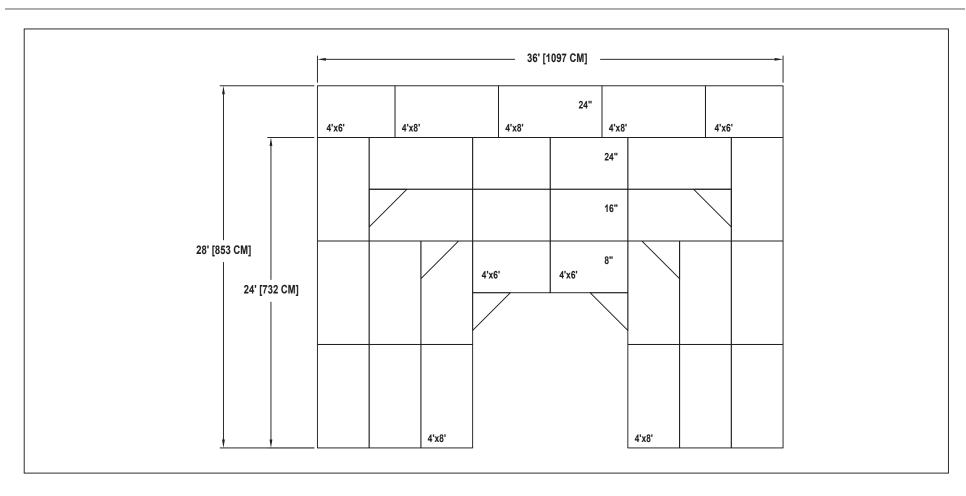

## BAND / ORCHESTRA RECTANGULAR RISER SET

NO. 175 NO. 13 EXTENSION

SEATING CAPACITY NOT USING THE FLOOR, 66 (SEATS 74 WITH EXTENSION).
SEATING CAPACITY WITH ONE ROW ON THE FLOOR, 76 (SEATS 84 WITH EXTENSION).
SEATING CAPACITY IS BASED ON 32" CHAIR SPACING.